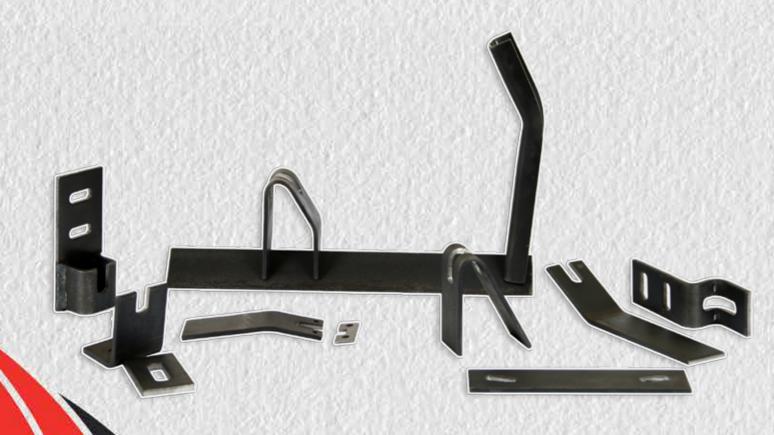

## **ROLLER SUPPORTS**

• Station roller outer support

RUL-KON

- Station roller inner support
- Station connection element
- Return roller connection element

| Description                                                                                                      | 4x50 mm                                                                                                                                                                                                                                                                                                                                                                                                                                                                                                                                                                                                                                                                                                                                                                                                                                                                                                                                                                                                                                                                                                                                                                                                                                                                                                                                                                                                                                                                                                                                                                                                                                                                                                                                                                                                                                                                            | 5x50 mm                                                                                                         | 6x60 mm                             |
|------------------------------------------------------------------------------------------------------------------|------------------------------------------------------------------------------------------------------------------------------------------------------------------------------------------------------------------------------------------------------------------------------------------------------------------------------------------------------------------------------------------------------------------------------------------------------------------------------------------------------------------------------------------------------------------------------------------------------------------------------------------------------------------------------------------------------------------------------------------------------------------------------------------------------------------------------------------------------------------------------------------------------------------------------------------------------------------------------------------------------------------------------------------------------------------------------------------------------------------------------------------------------------------------------------------------------------------------------------------------------------------------------------------------------------------------------------------------------------------------------------------------------------------------------------------------------------------------------------------------------------------------------------------------------------------------------------------------------------------------------------------------------------------------------------------------------------------------------------------------------------------------------------------------------------------------------------------------------------------------------------|-----------------------------------------------------------------------------------------------------------------|-------------------------------------|
| Outer support for 400 belt                                                                                       | *                                                                                                                                                                                                                                                                                                                                                                                                                                                                                                                                                                                                                                                                                                                                                                                                                                                                                                                                                                                                                                                                                                                                                                                                                                                                                                                                                                                                                                                                                                                                                                                                                                                                                                                                                                                                                                                                                  |                                                                                                                 |                                     |
| Outer support for 500 belt                                                                                       | *                                                                                                                                                                                                                                                                                                                                                                                                                                                                                                                                                                                                                                                                                                                                                                                                                                                                                                                                                                                                                                                                                                                                                                                                                                                                                                                                                                                                                                                                                                                                                                                                                                                                                                                                                                                                                                                                                  | *                                                                                                               | *                                   |
| Outer support for 600 belt                                                                                       | *                                                                                                                                                                                                                                                                                                                                                                                                                                                                                                                                                                                                                                                                                                                                                                                                                                                                                                                                                                                                                                                                                                                                                                                                                                                                                                                                                                                                                                                                                                                                                                                                                                                                                                                                                                                                                                                                                  | *                                                                                                               | *                                   |
| Outer support for 750 belt                                                                                       | *                                                                                                                                                                                                                                                                                                                                                                                                                                                                                                                                                                                                                                                                                                                                                                                                                                                                                                                                                                                                                                                                                                                                                                                                                                                                                                                                                                                                                                                                                                                                                                                                                                                                                                                                                                                                                                                                                  | *                                                                                                               | *                                   |
| Outer support for 900 belt                                                                                       |                                                                                                                                                                                                                                                                                                                                                                                                                                                                                                                                                                                                                                                                                                                                                                                                                                                                                                                                                                                                                                                                                                                                                                                                                                                                                                                                                                                                                                                                                                                                                                                                                                                                                                                                                                                                                                                                                    | *                                                                                                               | *                                   |
| Outer support for 1000 belt                                                                                      |                                                                                                                                                                                                                                                                                                                                                                                                                                                                                                                                                                                                                                                                                                                                                                                                                                                                                                                                                                                                                                                                                                                                                                                                                                                                                                                                                                                                                                                                                                                                                                                                                                                                                                                                                                                                                                                                                    |                                                                                                                 | *                                   |
| Outer support for 1200 belt                                                                                      |                                                                                                                                                                                                                                                                                                                                                                                                                                                                                                                                                                                                                                                                                                                                                                                                                                                                                                                                                                                                                                                                                                                                                                                                                                                                                                                                                                                                                                                                                                                                                                                                                                                                                                                                                                                                                                                                                    |                                                                                                                 | *                                   |
| Inner support                                                                                                    | *                                                                                                                                                                                                                                                                                                                                                                                                                                                                                                                                                                                                                                                                                                                                                                                                                                                                                                                                                                                                                                                                                                                                                                                                                                                                                                                                                                                                                                                                                                                                                                                                                                                                                                                                                                                                                                                                                  | *                                                                                                               | *                                   |
| Station connection element                                                                                       | *                                                                                                                                                                                                                                                                                                                                                                                                                                                                                                                                                                                                                                                                                                                                                                                                                                                                                                                                                                                                                                                                                                                                                                                                                                                                                                                                                                                                                                                                                                                                                                                                                                                                                                                                                                                                                                                                                  | *                                                                                                               | *                                   |
| Ret. rol. connection element                                                                                     | *                                                                                                                                                                                                                                                                                                                                                                                                                                                                                                                                                                                                                                                                                                                                                                                                                                                                                                                                                                                                                                                                                                                                                                                                                                                                                                                                                                                                                                                                                                                                                                                                                                                                                                                                                                                                                                                                                  | *                                                                                                               | *                                   |
| and the second second reaction of a second | and the second sec | the second se | and the second second second second |