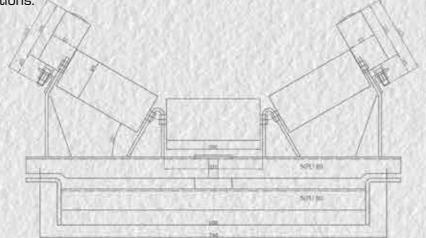

## **BELT PULLEY**

Carrier, impact and return rollers, roller stations and belt drums are manufactured in the dimensions you want.

These are the elements that give the necessary tension to the belt in the belt conveyor system and transfer the movement from the motor-reducer to the belt.

## **BELT ROLLER STATION**

Carrier, impact and return rollers, roller stations and belt drums are manufactured in the dimensions you want.

Roller stations are stands that hold the rollers that carry the belt on belt conveyors. Generally, 3 or 2 roller stations are used. Roller travers are conveyor elements on which conveyor rollers are mounted..